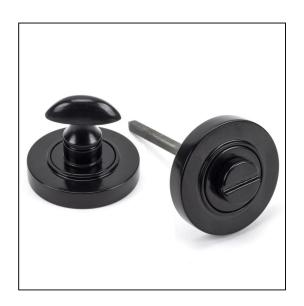

## Round Plain Thumbturn Set -Black

## Variant code: 45743

Our thumbturns offer an added feature to any door where privacy is required, a perfect solution for bathroom doors.

This concealed thumbturn features a simple plain cover which matches a number of other products and adds a contemporary edge to a traditional looking product.

- Each of our thumbturns have been designed to complement our range of mortice knob sets and lever on rose handles.
- Maximum door thickness: 67mm, Works with bathroom mortice lock or standalone with a tubular deadbolt.
- Supplied with matching SS bolt through fixings & SS wood screws.