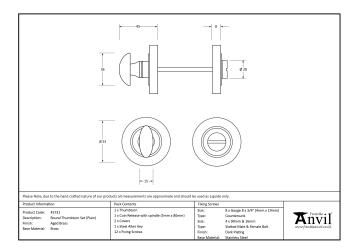

- Each of our thumbturns have been designed to complement our range of mortice knob sets and lever on rose handles.
- Maximum door thickness: 67mm, Works with bathroom mortice lock or standalone with a tubular deadbolt.
- Supplied with matching SS bolt through fixings & SS wood screws.

| Property   | Value     |
|------------|-----------|
| Finish     | Black     |
| Depth (mm) | 8         |
| Width (mm) | 53        |
| Range      | Concealed |