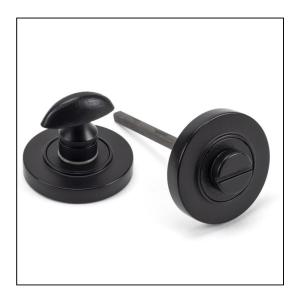

## Round Plain Thumbturn Set -Matt Black

Variant code: 49544

Our thumbturns offer an added feature to any door where privacy is required, a perfect solution for bathroom doors.

This concealed thumbturn features a simple plain cover which matches a number of other products and adds a contemporary edge to a traditional looking product.

- Each of our thumbturns have been designed to complement our range of mortice knob sets and lever on rose handles.
- Maximum door thickness: 67mm, Works with bathroom mortice lock or standalone with a tubular deadbolt.
- Supplied with matching SS bolt through fixings & SS wood screws.