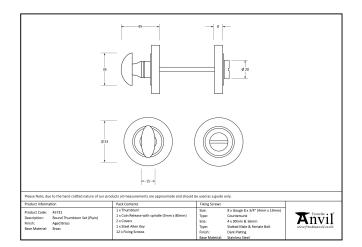

- Each of our thumbturns have been designed to complement our range of mortice knob sets and lever on rose handles.
- Maximum door thickness: 67mm, Works with bathroom mortice lock or standalone with a tubular deadbolt.
- Supplied with matching SS bolt through fixings & SS wood screws.

| Property   | Value      |
|------------|------------|
| Finish     | Matt Black |
| Depth (mm) | 8          |
| Width (mm) | 53         |
| Range      | Concealed  |