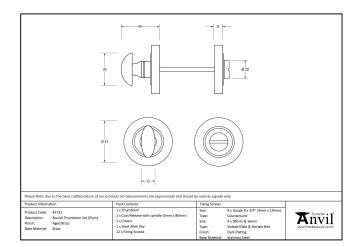

## Round Plain Thumbturn Set - Pewter

Variant code: 45751

Our thumbturns offer an added feature to any door where privacy is required, a perfect solution for bathroom doors.

This concealed thumbturn features a simple plain cover which matches a number of other products and adds a contemporary edge to a traditional looking product.

- Each of our thumbturns have been designed to complement our range of mortice knob sets and lever on rose handles.
- Maximum door thickness: 67mm, Works with bathroom mortice lock or standalone with a tubular deadbolt.
- Supplied with matching SS bolt through fixings & SS wood screws.

| Property   | Value         |
|------------|---------------|
| Depth (mm) | 8             |
| Finish     | Pewter Patina |
| Width (mm) | 53            |
| Range      | Concealed     |