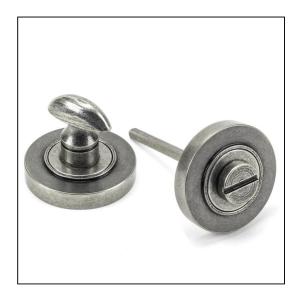

## Round Plain Thumbturn Set - Pewter

Variant code: 45751

Our thumbturns offer an added feature to any door where privacy is required, a perfect solution for bathroom doors.

This concealed thumbturn features a simple plain cover which matches a number of other products and adds a contemporary edge to a traditional looking product.

- Each of our thumbturns have been designed to complement our range of mortice knob sets and lever on rose handles.
- Maximum door thickness: 67mm, Works with bathroom mortice lock or standalone with a tubular deadbolt.
- Supplied with matching SS bolt through fixings & SS wood screws.

| Property   | Value         |
|------------|---------------|
| Depth (mm) | 8             |
| Finish     | Pewter Patina |
| Width (mm) | 53            |
| Range      | Concealed     |