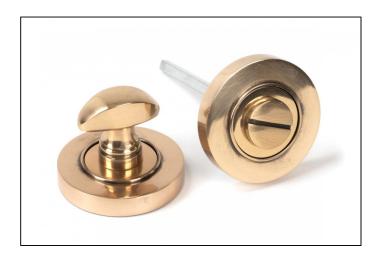

## Round Plain Thumbturn Set -Polished Bronze

Variant code: 46109

Our thumbturns offer an added feature to any door where privacy is required, a perfect solution for bathroom doors.

This concealed thumbturn features a simple plain cover which matches a number of other products and adds a contemporary edge to a traditional looking product.

- Each of our thumbturns have been designed to complement our range of mortice knob sets and lever on rose handles.
- Maximum door thickness: 67mm, Works with bathroom mortice lock or standalone with a tubular deadbolt.
- Supplied with matching SS bolt through fixings & SS wood screws.