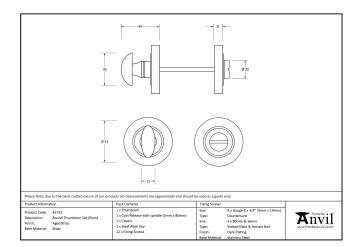

- Each of our thumbturns have been designed to complement our range of mortice knob sets and lever on rose handles.
- Maximum door thickness: 67mm, Works with bathroom mortice lock or standalone with a tubular deadbolt.
- Supplied with matching SS bolt through fixings & SS wood screws.

| Property   | Value           |
|------------|-----------------|
| Depth (mm) | 8               |
| Finish     | Polished Bronze |
| Width (mm) | 53              |
| Range      | Concealed       |