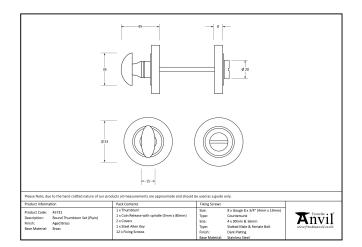

## Round Plain Thumbturn Set - Polished Chrome

Variant code: 45735

Our thumbturns offer an added feature to any door where privacy is required, a perfect solution for bathroom doors.

This concealed thumbturn features a simple plain cover which matches a number of other products and adds a contemporary edge to a traditional looking product.

- Each of our thumbturns have been designed to complement our range of mortice knob sets and lever on rose handles.
- Maximum door thickness: 67mm, Works with bathroom mortice lock or standalone with a tubular deadbolt.
- Supplied with matching SS bolt through fixings & SS wood screws.

| Property   | Value           |
|------------|-----------------|
| Finish     | Polished Chrome |
| Depth (mm) | 8               |
| Width (mm) | 53              |
| Range      | Concealed       |