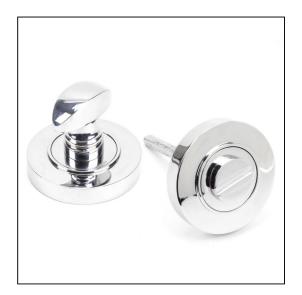

## Round Plain Thumbturn Set - Polished Chrome

Variant code: 45735

Our thumbturns offer an added feature to any door where privacy is required, a perfect solution for bathroom doors.

This concealed thumbturn features a simple plain cover which matches a number of other products and adds a contemporary edge to a traditional looking product.

- Each of our thumbturns have been designed to complement our range of mortice knob sets and lever on rose handles.
- Maximum door thickness: 67mm, Works with bathroom mortice lock or standalone with a tubular deadbolt.
- Supplied with matching SS bolt through fixings & SS wood screws.

| Property   | Value           |
|------------|-----------------|
| Finish     | Polished Chrome |
| Depth (mm) | 8               |
| Width (mm) | 53              |
| Range      | Concealed       |