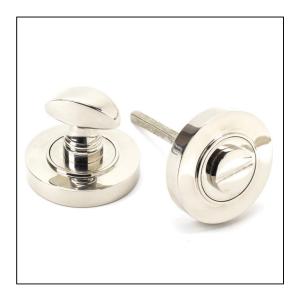

## Round Plain Thumbturn Set -Polished Nickel

Variant code: 45739

Our thumbturns offer an added feature to any door where privacy is required, a perfect solution for bathroom doors.

This concealed thumbturn features a simple plain cover which matches a number of other products and adds a contemporary edge to a traditional looking product.

- Each of our thumbturns have been designed to complement our range of mortice knob sets and lever on rose handles.
- Maximum door thickness: 67mm, Works with bathroom mortice lock or standalone with a tubular deadbolt.
- Supplied with matching SS bolt through fixings & SS wood screws.

| Property   | Value           |
|------------|-----------------|
| Finish     | Polished Nickel |
| Depth (mm) | 8               |
| Width (mm) | 53              |
| Range      | Concealed       |