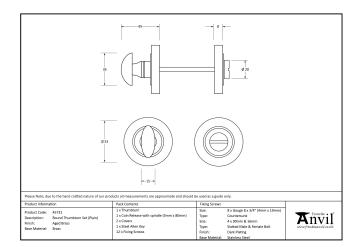

## Round Plain Thumbturn Set -Polished Nickel

Variant code: 45739

Our thumbturns offer an added feature to any door where privacy is required, a perfect solution for bathroom doors.

This concealed thumbturn features a simple plain cover which matches a number of other products and adds a contemporary edge to a traditional looking product.

- Each of our thumbturns have been designed to complement our range of mortice knob sets and lever on rose handles.
- Maximum door thickness: 67mm, Works with bathroom mortice lock or standalone with a tubular deadbolt.
- Supplied with matching SS bolt through fixings & SS wood screws.

| Property   | Value           |
|------------|-----------------|
| Finish     | Polished Nickel |
| Depth (mm) | 8               |
| Width (mm) | 53              |
| Range      | Concealed       |