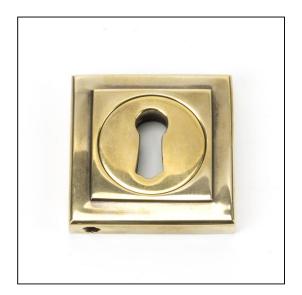

## Round Square Escutcheon -Aged Brass

Variant code: 45686

Our vast range of escutcheons are designed as a finishing touch for all locking doors and are used to decorate key holes.

This concealed escutcheon features a square cover which matches a number of other products and adds a contemporary edge to a traditional looking product.

Our escutcheons complement all of our mortice knob and lever on rose designs.

This escutcheon uses a standard key hole so can be used with a multitude of locks.

Supplied with matching SS wood screws.

| Property   | Value      |
|------------|------------|
| Finish     | Aged Brass |
| Depth (mm) | 8          |
| Width (mm) | 53         |
| Range      | Concealed  |