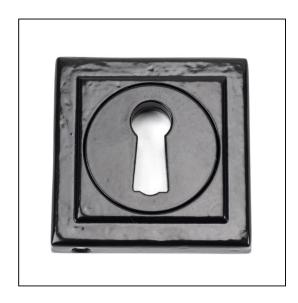

## Round Square Escutcheon -Black

## Variant code: 45698

Our vast range of escutcheons are designed as a finishing touch for all locking doors and are used to decorate key holes.

This concealed escutcheon features a square cover which matches a number of other products and adds a contemporary edge to a traditional looking product.

Our escutcheons complement all of our mortice knob and lever on rose designs.

This escutcheon uses a standard key hole so can be used with a multitude of locks.

Supplied with matching SS wood screws.

| Property   | Value     |
|------------|-----------|
| Finish     | Black     |
| Depth (mm) | 8         |
| Width (mm) | 53        |
| Range      | Concealed |