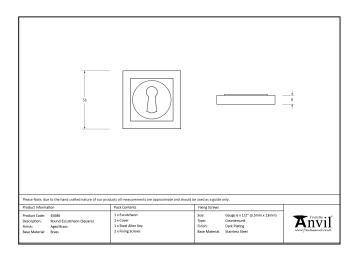

Our escutcheons complement all of our mortice knob and lever on rose designs.

This escutcheon uses a standard key hole so can be used with a multitude of locks.

Supplied with matching SS wood screws.

| Property   | Value     |
|------------|-----------|
| Finish     | Black     |
| Depth (mm) | 8         |
| Width (mm) | 53        |
| Range      | Concealed |