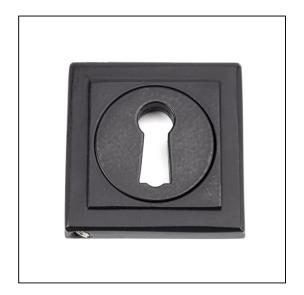

## Round Square Escutcheon - Matt Black

Variant code: 49539

Our vast range of escutcheons are designed as a finishing touch for all locking doors and are used to decorate key holes.

This concealed escutcheon features a square cover which matches a number of other products and adds a contemporary edge to a traditional looking product.

Our escutcheons complement all of our mortice knob and lever on rose designs.

This escutcheon uses a standard key hole so can be used with a multitude of locks.

Supplied with matching SS wood screws.

| Property   | Value      |
|------------|------------|
| Finish     | Matt Black |
| Depth (mm) | 8          |
| Width (mm) | 53         |
| Range      | Concealed  |