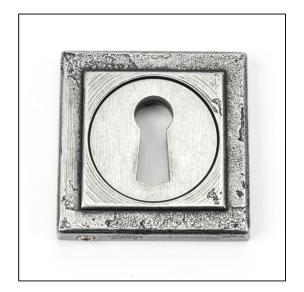

## Round Square Escutcheon - Pewter

Variant code: 45706

Our vast range of escutcheons are designed as a finishing touch for all locking doors and are used to decorate key holes.

This concealed escutcheon features a square cover which matches a number of other products and adds a contemporary edge to a traditional looking product.

Our escutcheons complement all of our mortice knob and lever on rose designs.

This escutcheon uses a standard key hole so can be used with a multitude of locks.

Supplied with matching SS wood screws.

| Property   | Value         |
|------------|---------------|
| Depth (mm) | 8             |
| Finish     | Pewter Patina |
| Width (mm) | 53            |
| Range      | Concealed     |