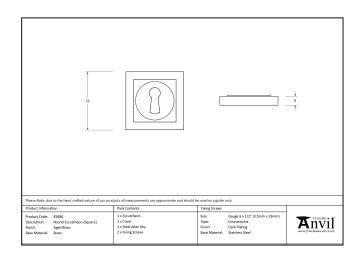

## Round Square Escutcheon - Polished Bronze

Variant code: 46120

Our vast range of escutcheons are designed as a finishing touch for all locking doors and are used to decorate key holes.

This concealed escutcheon features a square cover which matches a number of other products and adds a contemporary edge to a traditional looking product.

Our escutcheons complement all of our mortice knob and lever on rose designs.

This escutcheon uses a standard key hole so can be used with a multitude of locks.

Supplied with matching SS wood screws.

| Property   | Value           |
|------------|-----------------|
| Depth (mm) | 8               |
| Finish     | Polished Bronze |
| Width (mm) | 53              |
| Range      | Concealed       |