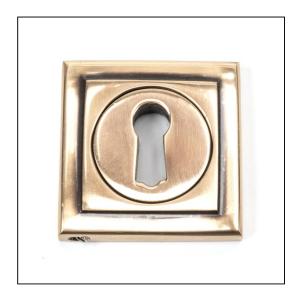

## Round Square Escutcheon - Polished Bronze

Variant code: 46120

Our vast range of escutcheons are designed as a finishing touch for all locking doors and are used to decorate key holes.

This concealed escutcheon features a square cover which matches a number of other products and adds a contemporary edge to a traditional looking product.

Our escutcheons complement all of our mortice knob and lever on rose designs.

This escutcheon uses a standard key hole so can be used with a multitude of locks.

Supplied with matching SS wood screws.

| Property   | Value           |
|------------|-----------------|
| Depth (mm) | 8               |
| Finish     | Polished Bronze |
| Width (mm) | 53              |
| Range      | Concealed       |