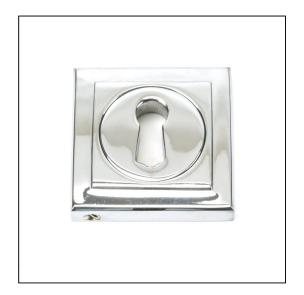

## Round Square Escutcheon - Polished Chrome

Variant code: 45690

Our vast range of escutcheons are designed as a finishing touch for all locking doors and are used to decorate key holes.

This concealed escutcheon features a square cover which matches a number of other products and adds a contemporary edge to a traditional looking product.

Our escutcheons complement all of our mortice knob and lever on rose designs.

This escutcheon uses a standard key hole so can be used with a multitude of locks.

Supplied with matching SS wood screws.

| Property   | Value           |
|------------|-----------------|
| Finish     | Polished Chrome |
| Depth (mm) | 8               |
| Width (mm) | 53              |
| Range      | Concealed       |