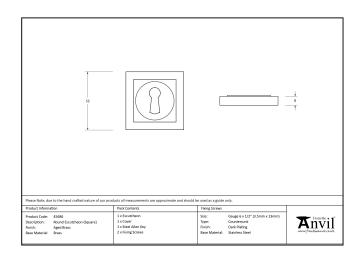

Our escutcheons complement all of our mortice knob and lever on rose designs.

This escutcheon uses a standard key hole so can be used with a multitude of locks.

Supplied with matching SS wood screws.

| Property   | Value           |
|------------|-----------------|
| Finish     | Polished Chrome |
| Depth (mm) | 8               |
| Width (mm) | 53              |
| Range      | Concealed       |