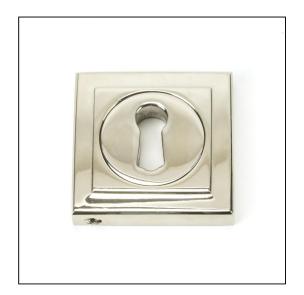

## Round Square Escutcheon - Polished Nickel

Variant code: 45694

Our vast range of escutcheons are designed as a finishing touch for all locking doors and are used to decorate key holes.

This concealed escutcheon features a square cover which matches a number of other products and adds a contemporary edge to a traditional looking product.

Our escutcheons complement all of our mortice knob and lever on rose designs.

This escutcheon uses a standard key hole so can be used with a multitude of locks.

Supplied with matching SS wood screws.

| Property   | Value           |
|------------|-----------------|
| Finish     | Polished Nickel |
| Depth (mm) | 8               |
| Width (mm) | 53              |
| Range      | Concealed       |