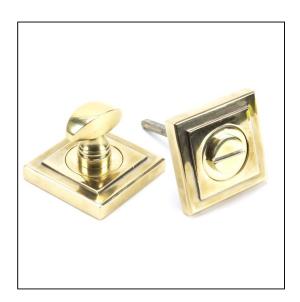

## Round Square Thumbturn Set - Aged Brass

## Variant code: 45734

Our thumbturns offer an added feature to any door where privacy is required, a perfect solution for bathroom doors.

This concealed thumbturn features a square cover which matches a number of other products and adds a contemporary edge to a traditional looking product.

| Property   | Value      |
|------------|------------|
| Finish     | Aged Brass |
| Depth (mm) | 8          |
| Width (mm) | 53         |
| Range      | Concealed  |