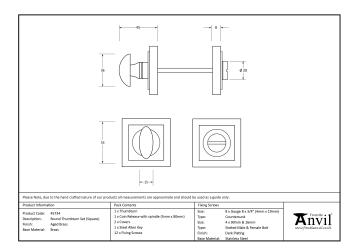

## Variant code: 45734

Our thumbturns offer an added feature to any door where privacy is required, a perfect solution for bathroom doors.

This concealed thumbturn features a square cover which matches a number of other products and adds a contemporary edge to a traditional looking product.

- Each of our thumbturns have been designed to complement our range of mortice knob sets and lever on rose handles.
- Maximum door thickness: 67mm, Works with bathroom mortice lock or standalone with a tubular deadbolt.
- Supplied with matching SS bolt through fixings & SS wood screws.

| Property   | Value      |
|------------|------------|
| Finish     | Aged Brass |
| Depth (mm) | 8          |
| Width (mm) | 53         |
| Range      | Concealed  |