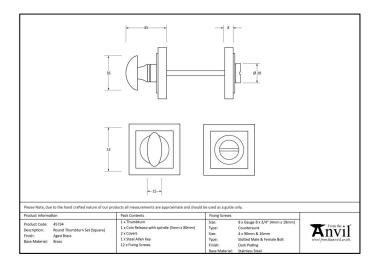

## Round Square Thumbturn Set - Aged Bronze

## Variant code: 46108

Our thumbturns offer an added feature to any door where privacy is required, a perfect solution for bathroom doors.

This concealed thumbturn features a square cover which matches a number of other products and adds a contemporary edge to a traditional looking product.

- Each of our thumbturns have been designed to complement our range of mortice knob sets and lever on rose handles.
- Maximum door thickness: 67mm, Works with bathroom mortice lock or standalone with a tubular deadbolt.
- Supplied with matching SS bolt through fixings & SS wood screws.

| Property   | Value       |
|------------|-------------|
| Depth (mm) | 8           |
| Finish     | Aged Bronze |
| Width (mm) | 53          |
| Range      | Concealed   |