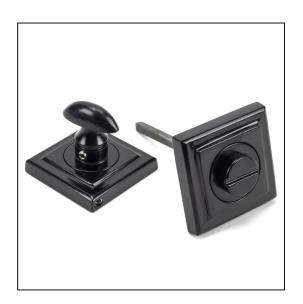

## Round Square Thumbturn Set - Black

## Variant code: 45746

Our thumbturns offer an added feature to any door where privacy is required, a perfect solution for bathroom doors.

This concealed thumbturn features a square cover which matches a number of other products and adds a contemporary edge to a traditional looking product.

- Each of our thumbturns have been designed to complement our range of mortice knob sets and lever on rose handles.
- Maximum door thickness: 67mm, Works with bathroom mortice lock or standalone with a tubular deadbolt.
- Supplied with matching SS bolt through fixings & SS wood screws.