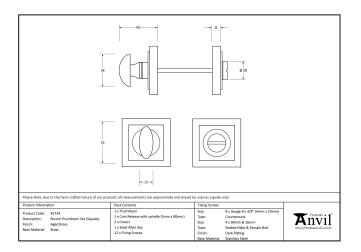

- Each of our thumbturns have been designed to complement our range of mortice knob sets and lever on rose handles.
- Maximum door thickness: 67mm, Works with bathroom mortice lock or standalone with a tubular deadbolt.
- Supplied with matching SS bolt through fixings & SS wood screws.

| Property   | Value     |
|------------|-----------|
| Finish     | Black     |
| Depth (mm) | 8         |
| Width (mm) | 53        |
| Range      | Concealed |