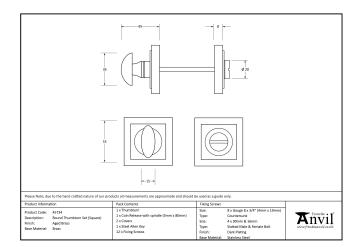

- Each of our thumbturns have been designed to complement our range of mortice knob sets and lever on rose handles.
- Maximum door thickness: 67mm, Works with bathroom mortice lock or standalone with a tubular deadbolt.
- Supplied with matching SS bolt through fixings & SS wood screws.

| Property   | Value      |
|------------|------------|
| Finish     | Matt Black |
| Depth (mm) | 8          |
| Width (mm) | 53         |
| Range      | Concealed  |