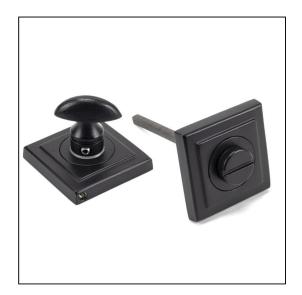

## Round Square Thumbturn Set - Matt Black

Variant code: 49547

Our thumbturns offer an added feature to any door where privacy is required, a perfect solution for bathroom doors.

This concealed thumbturn features a square cover which matches a number of other products and adds a contemporary edge to a traditional looking product.

- Each of our thumbturns have been designed to complement our range of mortice knob sets and lever on rose handles.
- Maximum door thickness: 67mm, Works with bathroom mortice lock or standalone with a tubular deadbolt.
- Supplied with matching SS bolt through fixings & SS wood screws.