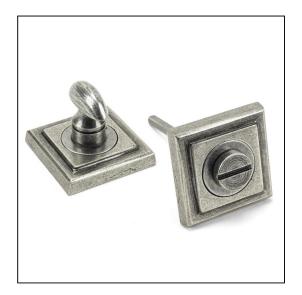

## Round Square Thumbturn Set - Pewter

Variant code: 45754

Our thumbturns offer an added feature to any door where privacy is required, a perfect solution for bathroom doors.

This concealed thumbturn features a square cover which matches a number of other products and adds a contemporary edge to a traditional looking product.

- Each of our thumbturns have been designed to complement our range of mortice knob sets and lever on rose handles.
- Maximum door thickness: 67mm, Works with bathroom mortice lock or standalone with a tubular deadbolt.
- Supplied with matching SS bolt through fixings & SS wood screws.

| Property   | Value         |
|------------|---------------|
| Depth (mm) | 8             |
| Finish     | Pewter Patina |
| Width (mm) | 53            |
| Range      | Concealed     |