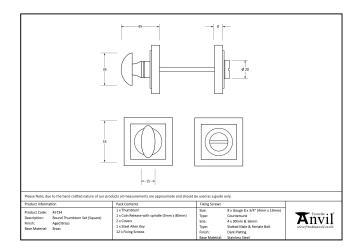

## Round Square Thumbturn Set - Pewter

Variant code: 45754

Our thumbturns offer an added feature to any door where privacy is required, a perfect solution for bathroom doors.

This concealed thumbturn features a square cover which matches a number of other products and adds a contemporary edge to a traditional looking product.

- Each of our thumbturns have been designed to complement our range of mortice knob sets and lever on rose handles.
- Maximum door thickness: 67mm, Works with bathroom mortice lock or standalone with a tubular deadbolt.
- Supplied with matching SS bolt through fixings & SS wood screws.

| Property   | Value         |
|------------|---------------|
| Depth (mm) | 8             |
| Finish     | Pewter Patina |
| Width (mm) | 53            |
| Range      | Concealed     |