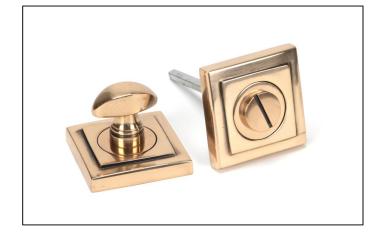

## Round Square Thumbturn Set - Polished Bronze

## Variant code: 46112

Our thumbturns offer an added feature to any door where privacy is required, a perfect solution for bathroom doors.

This concealed thumbturn features a square cover which matches a number of other products and adds a contemporary edge to a traditional looking product.

- Each of our thumbturns have been designed to complement our range of mortice knob sets and lever on rose handles.
- Maximum door thickness: 67mm, Works with bathroom mortice lock or standalone with a tubular deadbolt.
- Supplied with matching SS bolt through fixings & SS wood screws.