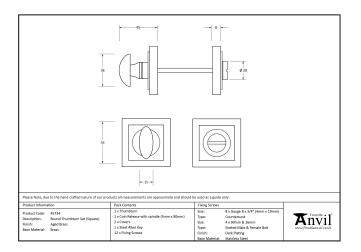

- Each of our thumbturns have been designed to complement our range of mortice knob sets and lever on rose handles.
- Maximum door thickness: 67mm, Works with bathroom mortice lock or standalone with a tubular deadbolt.
- Supplied with matching SS bolt through fixings & SS wood screws.

| Property   | Value           |
|------------|-----------------|
| Finish     | Polished Chrome |
| Depth (mm) | 8               |
| Width (mm) | 53              |
| Range      | Concealed       |