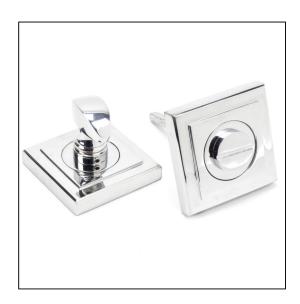

## Round Square Thumbturn Set - Polished Chrome

## Variant code: 45738

Our thumbturns offer an added feature to any door where privacy is required, a perfect solution for bathroom doors.

This concealed thumbturn features a square cover which matches a number of other products and adds a contemporary edge to a traditional looking product.

- Each of our thumbturns have been designed to complement our range of mortice knob sets and lever on rose handles.
- Maximum door thickness: 67mm, Works with bathroom mortice lock or standalone with a tubular deadbolt.
- Supplied with matching SS bolt through fixings & SS wood screws.