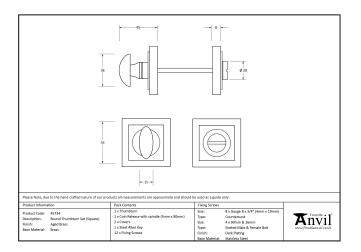

- Each of our thumbturns have been designed to complement our range of mortice knob sets and lever on rose handles.
- Maximum door thickness: 67mm, Works with bathroom mortice lock or standalone with a tubular deadbolt.
- Supplied with matching SS bolt through fixings & SS wood screws.

| Property   | Value           |
|------------|-----------------|
| Finish     | Polished Nickel |
| Depth (mm) | 8               |
| Width (mm) | 53              |
| Range      | Concealed       |