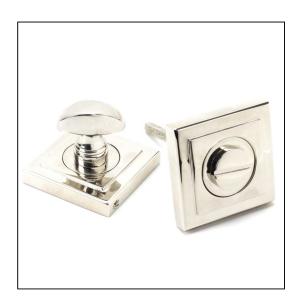

## Round Square Thumbturn Set - Polished Nickel

## Variant code: 45742

Our thumbturns offer an added feature to any door where privacy is required, a perfect solution for bathroom doors.

This concealed thumbturn features a square cover which matches a number of other products and adds a contemporary edge to a traditional looking product.

- Each of our thumbturns have been designed to complement our range of mortice knob sets and lever on rose handles.
- Maximum door thickness: 67mm, Works with bathroom mortice lock or standalone with a tubular deadbolt.
- Supplied with matching SS bolt through fixings & SS wood screws.