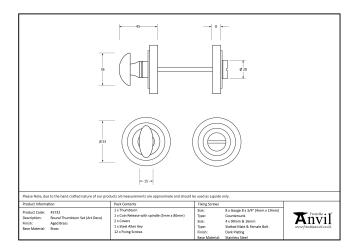

- Each of our thumbturns have been designed to complement our range of mortice knob sets and lever on rose handles.
- Maximum door thickness: 67mm, Works with bathroom mortice lock or standalone with a tubular deadbolt.
- Supplied with matching SS bolt through fixings & SS wood screws.

| Property   | Value       |
|------------|-------------|
| Depth (mm) | 8           |
| Finish     | Aged Bronze |
| Width (mm) | 53          |
| Range      | Art Deco    |