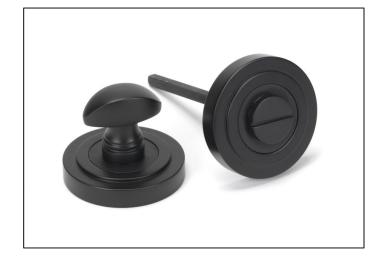

## Round Art Deco Thumbturn Set - Aged Bronze

## Variant code: 46106

Our thumbturns offer an added feature to any door where privacy is required, a perfect solution for bathroom doors.

This concealed thumbturn features an art deco cover which matches a number of other products and adds a contemporary edge to a traditional looking product.

- Each of our thumbturns have been designed to complement our range of mortice knob sets and lever on rose handles.
- Maximum door thickness: 67mm, Works with bathroom mortice lock or standalone with a tubular deadbolt.
- Supplied with matching SS bolt through fixings & SS wood screws.