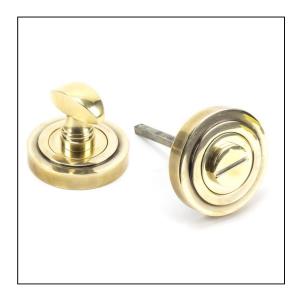

## Round Art Deco Thumbturn Set - Aged Brass

Variant code: 45732

Our thumbturns offer an added feature to any door where privacy is required, a perfect solution for bathroom doors.

This concealed thumbturn features an art deco cover which matches a number of other products and adds a contemporary edge to a traditional looking product.

- Each of our thumbturns have been designed to complement our range of mortice knob sets and lever on rose handles.
- Maximum door thickness: 67mm, Works with bathroom mortice lock or standalone with a tubular deadbolt.
- Supplied with matching SS bolt through fixings & SS wood screws.

| Property   | Value      |
|------------|------------|
| Finish     | Aged Brass |
| Depth (mm) | 8          |
| Width (mm) | 53         |
| Range      | Art Deco   |