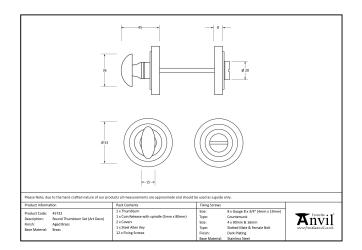

- Each of our thumbturns have been designed to complement our range of mortice knob sets and lever on rose handles.
- Maximum door thickness: 67mm, Works with bathroom mortice lock or standalone with a tubular deadbolt.
- Supplied with matching SS bolt through fixings & SS wood screws.

| Property   | Value      |
|------------|------------|
| Finish     | Aged Brass |
| Depth (mm) | 8          |
| Width (mm) | 53         |
| Range      | Art Deco   |