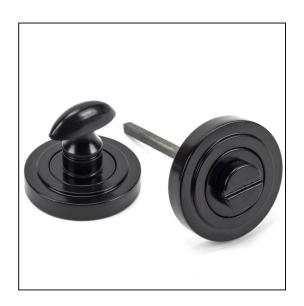

## Round Art Deco Thumbturn Set - Black

## Variant code: 45744

Our thumbturns offer an added feature to any door where privacy is required, a perfect solution for bathroom doors.

This concealed thumbturn features an art deco cover which matches a number of other products and adds a contemporary edge to a traditional looking product.

- Each of our thumbturns have been designed to complement our range of mortice knob sets and lever on rose handles.
- Maximum door thickness: 67mm, Works with bathroom mortice lock or standalone with a tubular deadbolt.
- Supplied with matching SS bolt through fixings & SS wood screws.