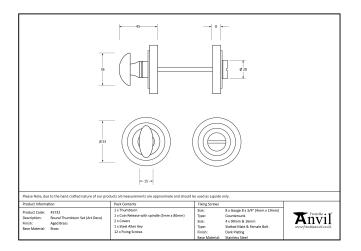

- Each of our thumbturns have been designed to complement our range of mortice knob sets and lever on rose handles.
- Maximum door thickness: 67mm, Works with bathroom mortice lock or standalone with a tubular deadbolt.
- Supplied with matching SS bolt through fixings & SS wood screws.

| Property   | Value    |
|------------|----------|
| Finish     | Black    |
| Depth (mm) | 8        |
| Width (mm) | 53       |
| Range      | Art Deco |