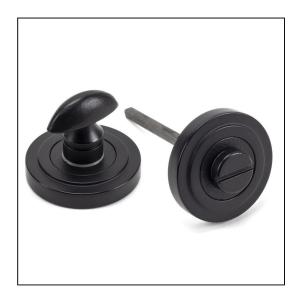

## Round Art Deco Thumbturn Set - Matt

Variant code: 49545

Our thumbturns offer an added feature to any door where privacy is required, a perfect solution for bathroom doors.

This concealed thumbturn features an art deco cover which matches a number of other products and adds a contemporary edge to a traditional looking product.

- Each of our thumbturns have been designed to complement our range of mortice knob sets and lever on rose handles.
- Maximum door thickness: 67mm, Works with bathroom mortice lock or standalone with a tubular deadbolt.
- Supplied with matching SS bolt through fixings & SS wood screws.

| Property   | Value      |
|------------|------------|
| Finish     | Matt Black |
| Depth (mm) | 8          |
| Width (mm) | 53         |
| Range      | Art Deco   |