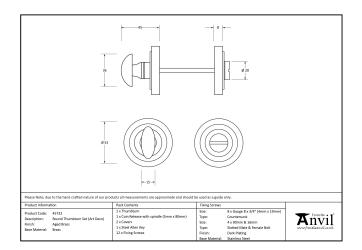

- Each of our thumbturns have been designed to complement our range of mortice knob sets and lever on rose handles.
- Maximum door thickness: 67mm, Works with bathroom mortice lock or standalone with a tubular deadbolt.
- Supplied with matching SS bolt through fixings & SS wood screws.

| Property   | Value      |
|------------|------------|
| Finish     | Matt Black |
| Depth (mm) | 8          |
| Width (mm) | 53         |
| Range      | Art Deco   |