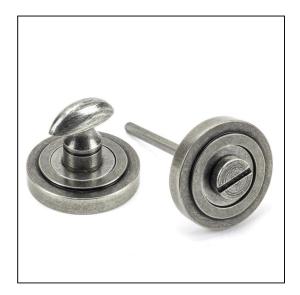

## Round Art Deco Thumbturn Set - Pewter

Variant code: 45752

Our thumbturns offer an added feature to any door where privacy is required, a perfect solution for bathroom doors.

This concealed thumbturn features an art deco cover which matches a number of other products and adds a contemporary edge to a traditional looking product.

- Each of our thumbturns have been designed to complement our range of mortice knob sets and lever on rose handles.
- Maximum door thickness: 67mm, Works with bathroom mortice lock or standalone with a tubular deadbolt.
- Supplied with matching SS bolt through fixings & SS wood screws.

| Property   | Value         |
|------------|---------------|
| Depth (mm) | 8             |
| Finish     | Pewter Patina |
| Width (mm) | 53            |
| Range      | Art Deco      |