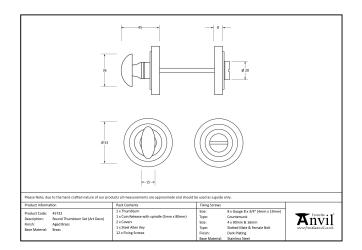

- Each of our thumbturns have been designed to complement our range of mortice knob sets and lever on rose handles.
- Maximum door thickness: 67mm, Works with bathroom mortice lock or standalone with a tubular deadbolt.
- Supplied with matching SS bolt through fixings & SS wood screws.

| Property   | Value         |
|------------|---------------|
| Depth (mm) | 8             |
| Finish     | Pewter Patina |
| Width (mm) | 53            |
| Range      | Art Deco      |