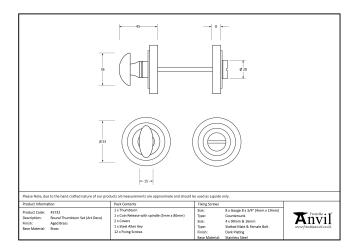

- Each of our thumbturns have been designed to complement our range of mortice knob sets and lever on rose handles.
- Maximum door thickness: 67mm, Works with bathroom mortice lock or standalone with a tubular deadbolt.
- Supplied with matching SS bolt through fixings & SS wood screws.

| Property   | Value           |
|------------|-----------------|
| Depth (mm) | 8               |
| Finish     | Polished Bronze |
| Width (mm) | 53              |
| Range      | Art Deco        |