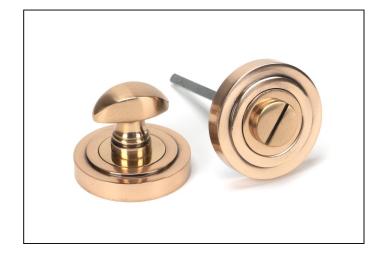

## Round Art Deco Thumbturn Set - Polished Bronze

## Variant code: 46110

Our thumbturns offer an added feature to any door where privacy is required, a perfect solution for bathroom doors.

This concealed thumbturn features an art deco cover which matches a number of other products and adds a contemporary edge to a traditional looking product.

- Each of our thumbturns have been designed to complement our range of mortice knob sets and lever on rose handles.
- Maximum door thickness: 67mm, Works with bathroom mortice lock or standalone with a tubular deadbolt.
- Supplied with matching SS bolt through fixings & SS wood screws.