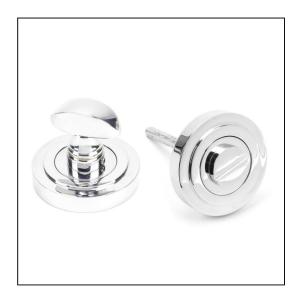

## Round Art Deco Thumbturn Set - Polished Chrome

Variant code: 45736

Our thumbturns offer an added feature to any door where privacy is required, a perfect solution for bathroom doors.

This concealed thumbturn features an art deco cover which matches a number of other products and adds a contemporary edge to a traditional looking product.

- Each of our thumbturns have been designed to complement our range of mortice knob sets and lever on rose handles.
- Maximum door thickness: 67mm, Works with bathroom mortice lock or standalone with a tubular deadbolt.
- Supplied with matching SS bolt through fixings & SS wood screws.