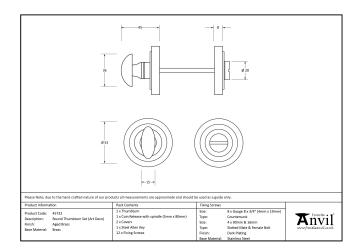

- Each of our thumbturns have been designed to complement our range of mortice knob sets and lever on rose handles.
- Maximum door thickness: 67mm, Works with bathroom mortice lock or standalone with a tubular deadbolt.
- Supplied with matching SS bolt through fixings & SS wood screws.

| Property   | Value           |  |
|------------|-----------------|--|
| Finish     | Polished Chrome |  |
| Depth (mm) | 8               |  |
| Width (mm) | 53              |  |
| Range      | Art Deco        |  |