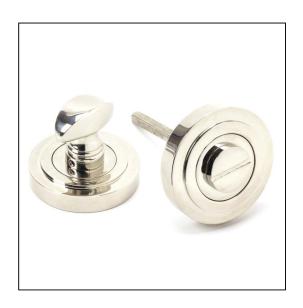

## Round Art Deco Thumbturn Set – Polished Nickel

## Variant code: 45740

Our thumbturns offer an added feature to any door where privacy is required, a perfect solution for bathroom doors.

This concealed thumbturn features an art deco cover which matches a number of other products and adds a contemporary edge to a traditional looking product.

- Each of our thumbturns have been designed to complement our range of mortice knob sets and lever on rose handles.
- Maximum door thickness: 67mm, Works with bathroom mortice lock or standalone with a tubular deadbolt.
- Supplied with matching SS bolt through fixings & SS wood screws.