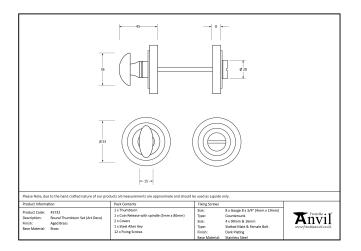

- Each of our thumbturns have been designed to complement our range of mortice knob sets and lever on rose handles.
- Maximum door thickness: 67mm, Works with bathroom mortice lock or standalone with a tubular deadbolt.
- Supplied with matching SS bolt through fixings & SS wood screws.

| Property   | Value           |
|------------|-----------------|
| Finish     | Polished Nickel |
| Depth (mm) | 8               |
| Width (mm) | 53              |
| Range      | Art Deco        |