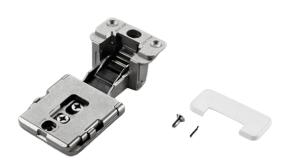

## Salice Conecta Hidden Soft Close 94° Hinge, For Aluminium-framed Doors -Full Overlay - Nickel

## Variant code: CQZ3KE9XXV

Salice Conecta is the totally innovative hinge that is completely hidden inside the door and the side of the cabinet.

Its technical characteristics allow it to manage the opening and closing movements with precision and fluidity even with large and heavy furniture doors in both wood and aluminium.

Features:

- Rapid fixing of the door to the cabinet side
- For aluminium-framed doors
- 24 mm deep metal cup
- 94° opening
- Sideways adjustment -2 +0,5 mm
- Height adjustment -2,5 +2,5 mm
- Depth adjustment 0 +3 mm