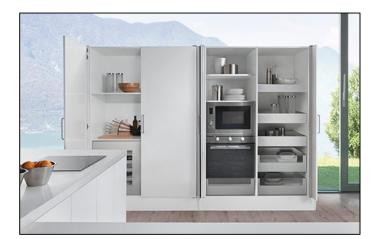

## Salice Exedra Pocket Hinge & Slide System – 2300mm x 650mm – Right Hand

Variant code: EXEDRA.RH.2300.650

Exedra refines and improves the deceleration concept to give a smooth, fluent, uniform and noiseless movement, regardless of the speed of door insertion.

It can be used in a host of applications – from larder units for kitchens, in living rooms for media or library units; in bedroom wardrobes and in office storage applications.

## **Features**

- Max. weight: 30 kg
- Thickness from 18 mm to 30 mm
- Width from 400 mm to 900 mm
- Height from 1333 mm to 2530 mm
- The system can be equipped with a Smove damper, confering a perfect decelerating effect.
- Vertical, horizontal and front door adjustment.