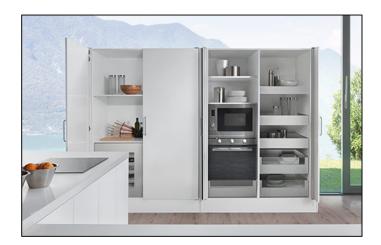

## Salice Exedra Pocket Hinge & Slide System - 2300mm x 650mm - Left Hand

## Variant code: EXEDRA.LH.2300.650

Exedra refines and improves the deceleration concept to give a smooth, fluent, uniform and noiseless movement, regardless of the speed of door insertion.

It can be used in a host of applications – from larder units for kitchens, in living rooms for media or library units; in bedroom wardrobes and in office storage applications.

## Features

- Max. weight: 30 kg
- Thickness from 18 mm to 30 mm
- Width from 400 mm to 900 mm
- Height from 1333 mm to 2530 mm
- The system can be equipped with a Smove damper, confering a perfect decelerating effect.
- Vertical, horizontal and front door adjustment.