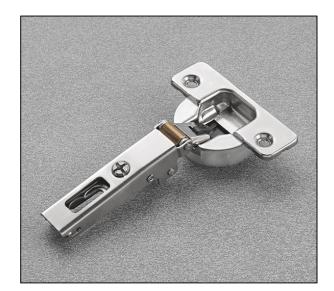

## Salice Silentia+ Series 100 Integrated Soft Close Full Overlay 105° Hinge - Omm Crank - Bright Nickel Plate

Variant code: C1A6AE9

Silentia+ allows a perfect and constant closing of the door in any condition, use and application.

- Hinges with adjustable integrated softclose mechanism operated by twin silicone-oil dampers housed in the hinge cup.
- The decelerating effect is adjusted by using a simple switch.
- Hinges for doors of small weight and thickness.
- Dimensions of the Ø 35 mm cup.
- 12 mm deep cup.
- 105° opening.
- Possible drilling distance on the door (K): from 3 to 6 mm.
- Compatible with all traditional Series 200 mounting plates and with all Domi snapon mounting plates.