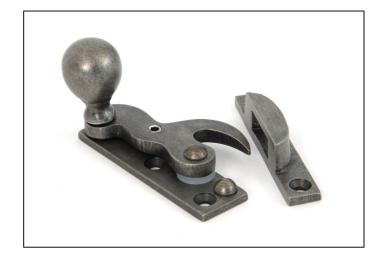

## Sash Hook Fastener – Antique Pewter

## Variant code: 83643

Our collection of sash furniture complements all other products within the range, allowing a consistent finish throughout a property or project.

A stylish hook fastener used to secure your sash window.

A simple design to compliment a wide variety of our blacksmith door and cabinet furniture in the range.

Ideal for use on a narrow top rail due to a thin fixing keep.

The fastener has a locking mechanism by way of a grub screw.

Supplied with matching SS wood screws.

| Property | Value          |
|----------|----------------|
| Finish   | Antique Pewter |
| Range    | Standard       |