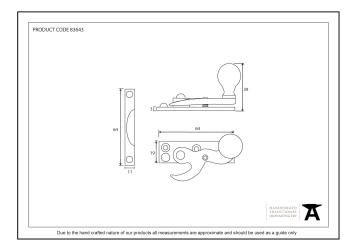

## Variant code: 83643

Our collection of sash furniture complements all other products within the range, allowing a consistent finish throughout a property or project.

A stylish hook fastener used to secure your sash window.