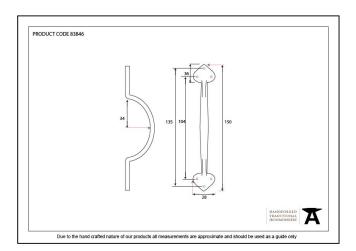

| Property            | Value     |
|---------------------|-----------|
| Finish              | Black     |
| Width (mm)          | 28        |
| Range               | Sash Pull |
| Overall Length (mm) | 150       |