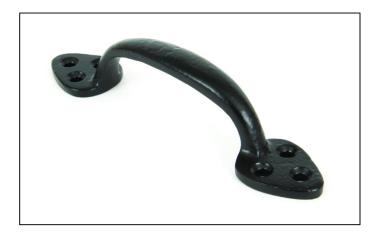

## Sash Pull - 6" - Black

Variant code: 83846

Our collection of sash furniture complements all other products within the range, allowing a consistent finish throughout a property or project.

Fitted to the bottom of a sash window and usually in pairs to assist the lifting and closing of the bottom sash.

Sold in singles.

Supplied with matching SS wood screws.

Our black finish is a popular choice in traditional settings, it has a subtle sheen and offers a bold contrast on both stained and painted timber alike. It is baked in a high-temperature oven giving it durable corrosion resistant properties.

| Property            | Value     |
|---------------------|-----------|
| Finish              | Black     |
| Width (mm)          | 28        |
| Range               | Sash Pull |
| Overall Length (mm) | 150       |