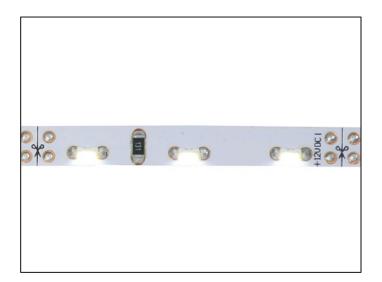

## Variant code: LFS57865WWLH.0200P

This easy to install LED strip is excellent for lighting the edge of worktops, shelves, plinths etc. The LED's shine from the thin edge of the strip which allows the tape to follow curves and even relatively tight bends, previously impossible with standard strip. This strip gives a more defined angle of light, approximately half the angle of standard LED strip lights. By rebating this strip lighting (2-3mm Wide x 5mm Deep Slot) you can create lighting from your furniture without being able to see the light fitting - the lighting becomes truly integrated into your furniture... This strip light can also be cut to the required length on site with a pair of scissors every 50mm (the cut lines are marked on the tape to make this easy). This strip is supplied with the input lead already soldered on, which speeds up on site fitting. As this strip is IP65 rated it is fine for use in areas that may get splashed, under the kitchen sink for example. 12V 60 LEDs per metre 4.8W per metre Self Adhesive IP65 Rated Silicon Coating Can be cut every 50mm 6mm Wide Requires 12V Driver supplied separately or as kit Specify which end you want the input lead when ordering