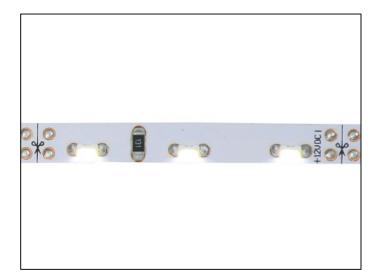

## Secret Rebate 12V IP65 LED Tape inc Left Hand Premium Input Lead - 2000mm/9.6W -Warm White

Variant code: LFS57865WWLH.2000P

This easy to install LED strip is excellent for lighting the edge of worktops, shelves, plinths etc. The LED's shine from the thin edge of the strip which allows the tape to follow curves and even relatively tight bends, previously impossible with standard strip. This strip gives a more defined angle of light, approximately half the angle of standard LED strip lights. By rebating this strip lighting (2-3mm Wide x 5mm Deep Slot) you can create lighting from your furniture without being able to see the light fitting - the lighting becomes truly integrated into your furniture... This strip light can also be cut to the required length on site with a pair of scissors every 50mm (the cut lines are marked on the tape to make this easy). This strip is supplied with the input lead already soldered on, which speeds up on site fitting. As this strip is IP65 rated it is fine for use in areas that may get splashed, under the kitchen sink for example. 12V 60 LEDs per metre 4.8W per metre Self Adhesive IP65 Rated Silicon Coating Can be cut every 50mm 6mm Wide Requires 12V Driver supplied separately or as kit Specify which end you want the input lead when ordering