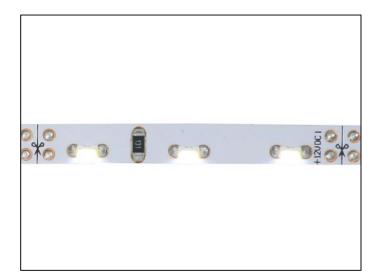

## Secret Rebate 12V IP65 LED Tape inc Left Hand Premium Input Lead - 3300mm/15.9W Warm White

Variant code: LFS57865WWLH.3300P

This easy to install LED strip is excellent for lighting the edge of worktops, shelves, plinths etc. The LED's shine from the thin edge of the strip which allows the tape to follow curves and even relatively tight bends, previously impossible with standard strip. This strip gives a more defined angle of light, approximately half the angle of standard LED strip lights. By rebating this strip lighting (2-3mm Wide x 5mm Deep Slot) you can create lighting from your furniture without being able to see the light fitting - the lighting becomes truly integrated into your furniture... This strip light can also be cut to the required length on site with a pair of scissors every 50mm (the cut lines are marked on the tape to make this easy). This strip is supplied with the input lead already soldered on, which speeds up on site fitting. As this strip is IP65 rated it is fine for use in areas that may get splashed, under the kitchen sink for example. 12V 60 LEDs per metre 4.8W per metre Self Adhesive IP65 Rated Silicon Coating Can be cut every 50mm 6mm Wide Requires 12V Driver supplied separately or as kit Specify which end you want the input lead when ordering