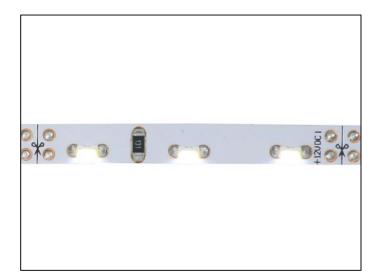

## Secret Rebate 12V IP65 LED Tape inc Left Hand Premium Input Lead - 3600mm/17.3W -Warm White

Variant code: LFS57865WWLH.3600P

This easy to install LED strip is excellent for lighting the edge of worktops, shelves, plinths etc. The LED's shine from the thin edge of the strip which allows the tape to follow curves and even relatively tight bends, previously impossible with standard strip. This strip gives a more defined angle of light, approximately half the angle of standard LED strip lights. By rebating this strip lighting (2-3mm Wide x 5mm Deep Slot) you can create lighting from your furniture without being able to see the light fitting - the lighting becomes truly integrated into your furniture... This strip light can also be cut to the required length on site with a pair of scissors every 50mm (the cut lines are marked on the tape to make this easy). This strip is supplied with the input lead already soldered on, which speeds up on site fitting. As this strip is IP65 rated it is fine for use in areas that may get splashed, under the kitchen sink for example. 12V 60 LEDs per metre 4.8W per metre Self Adhesive IP65 Rated Silicon Coating Can be cut every 50mm 6mm Wide Requires 12V Driver supplied separately or as kit Specify which end you want the input lead when ordering