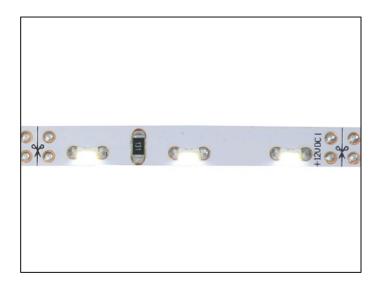

## Variant code: LFS57865WWLH.4100P

This easy to install LED strip is excellent for lighting the edge of worktops, shelves, plinths etc. The LED's shine from the thin edge of the strip which allows the tape to follow curves and even relatively tight bends, previously impossible with standard strip. This strip gives a more defined angle of light, approximately half the angle of standard LED strip lights. By rebating this strip lighting (2-3mm Wide x 5mm Deep Slot) you can create lighting from your furniture without being able to see the light fitting - the lighting becomes truly integrated into your furniture... This strip light can also be cut to the required length on site with a pair of scissors every 50mm (the cut lines are marked on the tape to make this easy). This strip is supplied with the input lead already soldered on, which speeds up on site fitting. As this strip is IP65 rated it is fine for use in areas that may get splashed, under the kitchen sink for example. 12V 60 LEDs per metre 4.8W per metre Self Adhesive IP65 Rated Silicon Coating Can be cut every 50mm 6mm Wide Requires 12V Driver supplied separately or as kit Specify which end you want the input lead when ordering