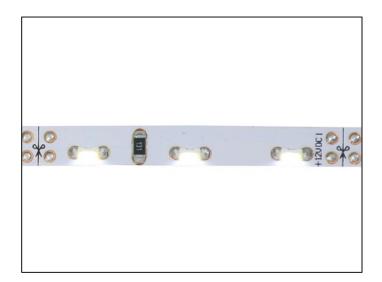

## Variant code: LFS57865CWLH.1000P

This easy to install LED strip is excellent for lighting the edge of worktops, shelves, plinths etc. The LED's shine from the thin edge of the strip which allows the tape to follow curves and even relatively tight bends, previously impossible with standard strip. This strip gives a more defined angle of light, approximately half the angle of standard LED strip lights. By rebating this strip lighting (2-3mm Wide x 5mm Deep Slot) you can create lighting from your furniture without being able to see the light fitting - the lighting becomes truly integrated into your furniture... This strip light can also be cut to the required length on site with a pair of scissors every 50mm (the cut lines are marked on the tape to make this easy). This strip is supplied with the input lead already soldered on, which speeds up on site fitting. As this strip is IP65 rated it is fine for use in areas that may get splashed, under the kitchen sink for example. 12V 60 LEDs per metre 4.8W per metre Self Adhesive IP65 Rated Silicon Coating Can be cut every 50mm 6mm Wide Requires 12V Driver supplied separately or as kit Specify which end you want the input lead when ordering