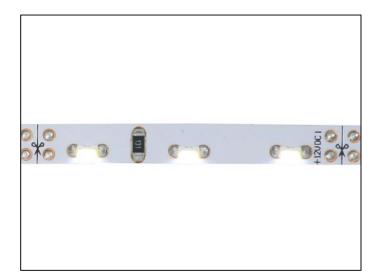

## Secret Rebate 12V IP65 LED Tape inc Right Hand Premium Input Lead - 200mm/1W -Warm White

Variant code: LFS57865WWRH.0200P

This easy to install LED strip is excellent for lighting the edge of worktops, shelves, plinths etc. The LED's shine from the thin edge of the strip which allows the tape to follow curves and even relatively tight bends, previously impossible with standard strip. This strip gives a more defined angle of light, approximately half the angle of standard LED strip lights. By rebating this strip lighting (2-3mm Wide x 5mm Deep Slot) you can create lighting from your furniture without being able to see the light fitting - the lighting becomes truly integrated into your furniture. This strip light can also be cut to the required length on site with a pair of scissors every 50mm (the cut lines are marked on the tape to make this easy). This strip is supplied with the input lead already soldered on, which speeds up on site fitting. As this strip is IP65 rated it is fine for use in areas that may get splashed, under the kitchen sink for example. Specification: 12V 60 LEDs per metre 4.8W per metre Self Adhesive IP65 Rated Silicon Coating 6mm Wide Requires 12V Driver supplied separately or as kit Specify which end you want the input lead when ordering