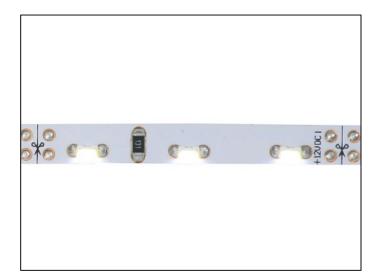

## Secret Rebate 12V IP65 LED Tape inc Right Hand Premium Input Lead - 800mm/3.9W -Warm White

Variant code: LFS57865WWRH.0800P

This easy to install LED strip is excellent for lighting the edge of worktops, shelves, plinths etc. The LED's shine from the thin edge of the strip which allows the tape to follow curves and even relatively tight bends, previously impossible with standard strip. This strip gives a more defined angle of light, approximately half the angle of standard LED strip lights. By rebating this strip lighting (2-3mm Wide x 5mm Deep Slot) you can create lighting from your furniture without being able to see the light fitting - the lighting becomes truly integrated into your furniture. This strip light can also be cut to the required length on site with a pair of scissors every 50mm (the cut lines are marked on the tape to make this easy). This strip is supplied with the input lead already soldered on, which speeds up on site fitting. As this strip is IP65 rated it is fine for use in areas that may get splashed, under the kitchen sink for example. Specification: 12V 60 LEDs per metre 4.8W per metre Self Adhesive IP65 Rated Silicon Coating 6mm Wide Requires 12V Driver supplied separately or as kit Specify which end you want the input lead when ordering