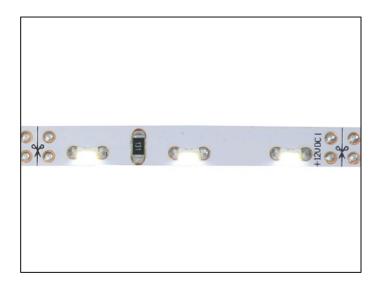

## Variant code: LFS57865WWRH.1100P

This easy to install LED strip is excellent for lighting the edge of worktops, shelves, plinths etc. The LED's shine from the thin edge of the strip which allows the tape to follow curves and even relatively tight bends, previously impossible with standard strip. This strip gives a more defined angle of light, approximately half the angle of standard LED strip lights. By rebating this strip lighting (2-3mm Wide x 5mm Deep Slot) you can create lighting from your furniture without being able to see the light fitting - the lighting becomes truly integrated into your furniture. This strip light can also be cut to the required length on site with a pair of scissors every 50mm (the cut lines are marked on the tape to make this easy). This strip is supplied with the input lead already soldered on, which speeds up on site fitting. As this strip is IP65 rated it is fine for use in areas that may get splashed, under the kitchen sink for example. Specification: 12V 60 LEDs per metre 4.8W per metre Self Adhesive IP65 Rated Silicon Coating 6mm Wide Requires 12V Driver supplied separately or as kit Specify which end you want the input lead when ordering