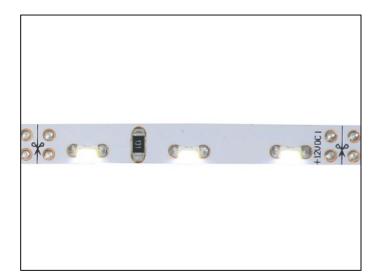

## Secret Rebate 12V IP65 LED Tape inc Right Hand Premium Input Lead - 1500mm/7.2W -Warm White

Variant code: LFS57865WWRH.1500P

This easy to install LED strip is excellent for lighting the edge of worktops, shelves, plinths etc. The LED's shine from the thin edge of the strip which allows the tape to follow curves and even relatively tight bends, previously impossible with standard strip. This strip gives a more defined angle of light, approximately half the angle of standard LED strip lights. By rebating this strip lighting (2-3mm Wide x 5mm Deep Slot) you can create lighting from your furniture without being able to see the light fitting - the lighting becomes truly integrated into your furniture. This strip light can also be cut to the required length on site with a pair of scissors every 50mm (the cut lines are marked on the tape to make this easy). This strip is supplied with the input lead already soldered on, which speeds up on site fitting. As this strip is IP65 rated it is fine for use in areas that may get splashed, under the kitchen sink for example. Specification: 12V 60 LEDs per metre 4.8W per metre Self Adhesive IP65 Rated Silicon Coating 6mm Wide Requires 12V Driver supplied separately or as kit Specify which end you want the input lead when ordering