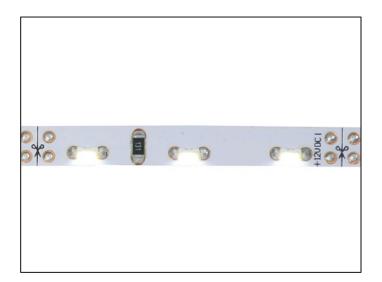

## Variant code: LFS57865WWRH.1700P

This easy to install LED strip is excellent for lighting the edge of worktops, shelves, plinths etc. The LED's shine from the thin edge of the strip which allows the tape to follow curves and even relatively tight bends, previously impossible with standard strip. This strip gives a more defined angle of light, approximately half the angle of standard LED strip lights. By rebating this strip lighting (2-3mm Wide x 5mm Deep Slot) you can create lighting from your furniture without being able to see the light fitting - the lighting becomes truly integrated into your furniture. This strip light can also be cut to the required length on site with a pair of scissors every 50mm (the cut lines are marked on the tape to make this easy). This strip is supplied with the input lead already soldered on, which speeds up on site fitting. As this strip is IP65 rated it is fine for use in areas that may get splashed, under the kitchen sink for example. Specification: 12V 60 LEDs per metre 4.8W per metre Self Adhesive IP65 Rated Silicon Coating 6mm Wide Requires 12V Driver supplied separately or as kit Specify which end you want the input lead when ordering