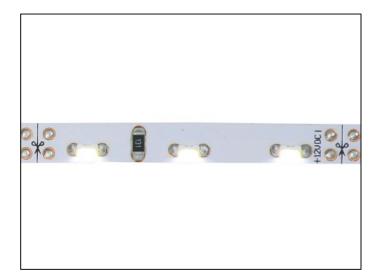

## Secret Rebate 12V IP65 LED Tape inc Right Hand Premium Input Lead - 1800mm/8.7W -Warm White

Variant code: LFS57865WWRH.1800P

This easy to install LED strip is excellent for lighting the edge of worktops, shelves, plinths etc. The LED's shine from the thin edge of the strip which allows the tape to follow curves and even relatively tight bends, previously impossible with standard strip. This strip gives a more defined angle of light, approximately half the angle of standard LED strip lights. By rebating this strip lighting (2-3mm Wide x 5mm Deep Slot) you can create lighting from your furniture without being able to see the light fitting - the lighting becomes truly integrated into your furniture. This strip light can also be cut to the required length on site with a pair of scissors every 50mm (the cut lines are marked on the tape to make this easy). This strip is supplied with the input lead already soldered on, which speeds up on site fitting. As this strip is IP65 rated it is fine for use in areas that may get splashed, under the kitchen sink for example. Specification: 12V 60 LEDs per metre 4.8W per metre Self Adhesive IP65 Rated Silicon Coating 6mm Wide Requires 12V Driver supplied separately or as kit Specify which end you want the input lead when ordering