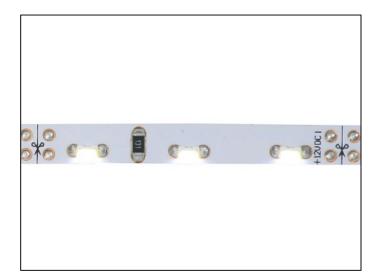

## Secret Rebate 12V IP65 LED Tape inc Right Hand Premium Input Lead - 1900mm/9.2W -Warm White

Variant code: LFS57865WWRH.1900P

This easy to install LED strip is excellent for lighting the edge of worktops, shelves, plinths etc. The LED's shine from the thin edge of the strip which allows the tape to follow curves and even relatively tight bends, previously impossible with standard strip. This strip gives a more defined angle of light, approximately half the angle of standard LED strip lights. By rebating this strip lighting (2-3mm Wide x 5mm Deep Slot) you can create lighting from your furniture without being able to see the light fitting - the lighting becomes truly integrated into your furniture. This strip light can also be cut to the required length on site with a pair of scissors every 50mm (the cut lines are marked on the tape to make this easy). This strip is supplied with the input lead already soldered on, which speeds up on site fitting. As this strip is IP65 rated it is fine for use in areas that may get splashed, under the kitchen sink for example. Specification: 12V 60 LEDs per metre 4.8W per metre Self Adhesive IP65 Rated Silicon Coating 6mm Wide Requires 12V Driver supplied separately or as kit Specify which end you want the input lead when ordering