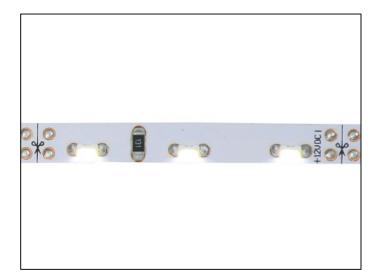

## Secret Rebate 12V IP65 LED Tape inc Right Hand Premium Input Lead - 2400mm/11.6W -Warm White

Variant code: LFS57865WWRH.2400P

This easy to install LED strip is excellent for lighting the edge of worktops, shelves, plinths etc. The LED's shine from the thin edge of the strip which allows the tape to follow curves and even relatively tight bends, previously impossible with standard strip. This strip gives a more defined angle of light, approximately half the angle of standard LED strip lights. By rebating this strip lighting (2-3mm Wide x 5mm Deep Slot) you can create lighting from your furniture without being able to see the light fitting - the lighting becomes truly integrated into your furniture. This strip light can also be cut to the required length on site with a pair of scissors every 50mm (the cut lines are marked on the tape to make this easy). This strip is supplied with the input lead already soldered on, which speeds up on site fitting. As this strip is IP65 rated it is fine for use in areas that may get splashed, under the kitchen sink for example. Specification: 12V 60 LEDs per metre 4.8W per metre Self Adhesive IP65 Rated Silicon Coating 6mm Wide Requires 12V Driver supplied separately or as kit Specify which end you want the input lead when ordering