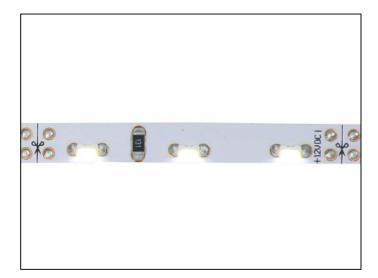

## Secret Rebate 12V IP65 LED Tape inc Right Hand Premium Input Lead - 2800mm/13.5W -Warm White

Variant code: LFS57865WWRH.2800P

This easy to install LED strip is excellent for lighting the edge of worktops, shelves, plinths etc. The LED's shine from the thin edge of the strip which allows the tape to follow curves and even relatively tight bends, previously impossible with standard strip. This strip gives a more defined angle of light, approximately half the angle of standard LED strip lights. By rebating this strip lighting (2-3mm Wide x 5mm Deep Slot) you can create lighting from your furniture without being able to see the light fitting - the lighting becomes truly integrated into your furniture. This strip light can also be cut to the required length on site with a pair of scissors every 50mm (the cut lines are marked on the tape to make this easy). This strip is supplied with the input lead already soldered on, which speeds up on site fitting. As this strip is IP65 rated it is fine for use in areas that may get splashed, under the kitchen sink for example. Specification: 12V 60 LEDs per metre 4.8W per metre Self Adhesive IP65 Rated Silicon Coating 6mm Wide Requires 12V Driver supplied separately or as kit Specify which end you want the input lead when ordering